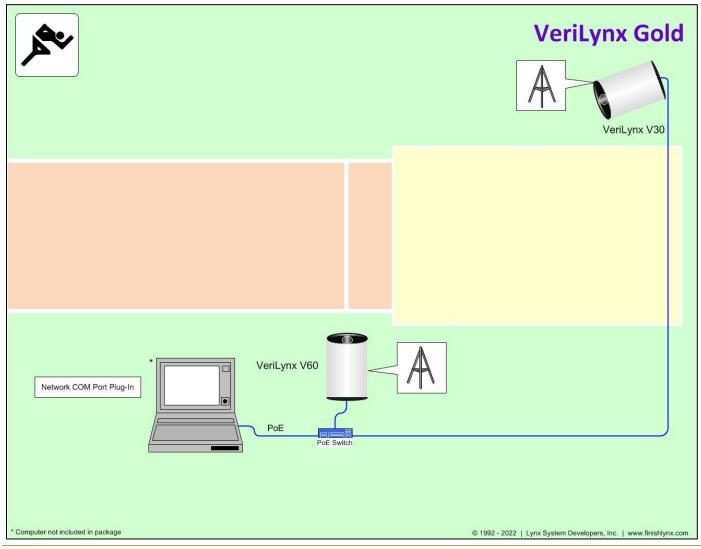

In addition to the VeriLynx V60 camera, the Gold Package includes a second VeriLynx V30 camera. This camera can be placed as a reverse-angle to capture each competitor from the front.

Both cameras include an auto-iris motorized lens so the zoom and focus can be adjusted remotely within the FinishLynx software. They also have a sturdy housing that protects the lens and rear connections from moisture and damage. VeriLynx will save all images to disk in real-time (no image loss) and allow you to quickly review every attempt for every athlete, providing proof in case of a foul.

## Components

- VeriLynx V60 2D, 60 fps, Full Color, Full-Frame Video Camera
- VeriLynx V30 2D, 30 fps, Full Color, Full-Frame Video Camera
- Auto-Image Export (Powered by NCP)
- Capture Button & Cord with USB to Serial Converter
- Power-Over-Ethernet 30 Watt, 56 Volts (x2)
- PoE Switch 8-Port 10/100 Power-over-Ethernet Switch
- 10 ft Cable (x2)
- 100 ft Cable with Weatherproof Hood at One End (x2)
- Ground Level Tripod (x2)
- Heavy Duty Custom Carrying Case (x2)