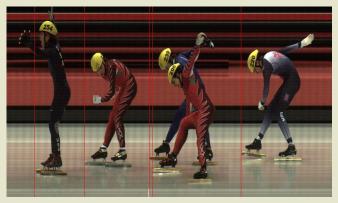

## Short Track Gold Package Features

The Short Track Gold Package builds on the functionality of the Silver Package by upgrading the primary camera to the powerful EtherLynx Vision PRO and adding several other key upgrades to the package. The EtherLynx Vision PRO captures up to 3,000 fps and includes features like EasyAlign, LuxBoost, Phased Light Compensation, Electronic Level, Internal Battery Backup, and Electronic Filter Control for beautiful and accurate time-stamped finish line images.

The Gold Package also includes the Timer-Enabled option for the reverse angle camera so both angles include independent time-stamped results images. This dual-camera setup along with the additional package accessories makes the Gold Package the most accurate and powerful speed skating package on the market today.