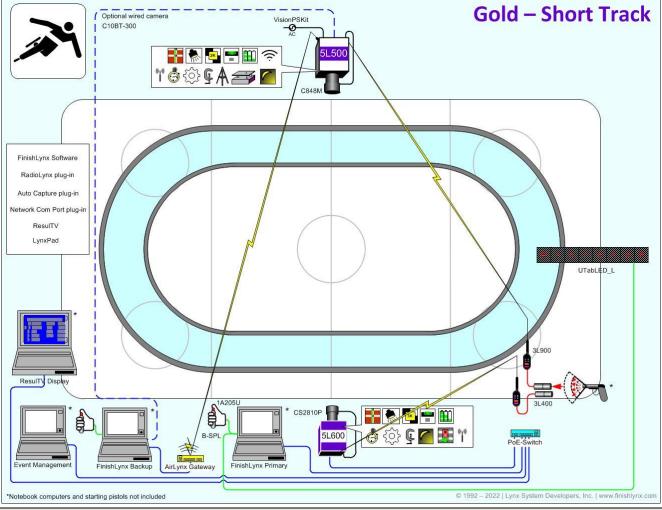

The Gold Package includes software for event administration and a dual-camera hardware setup that provides race timing accurate up to 1/3,000<sup>th</sup> of a second. In addition, the package includes a 9-digit alphanumeric scoreboard and a user-friendly live results display software package that can generate scalable graphics for TV, internet, or closed circuit video transmission within the venue.

#### **2 Powerful Photo-Finish Cameras**

- Primary: EtherLynx Vision PRO 3,000 fps, color, timer-enabled, CS-Mount 2.8-10mm P-Iris Lens
- Reverse-Angle: EtherLynx Vision 2,000 fps, color, timer-enabled, Wi-Fi, C-Mount 8-48mm motorized zoom lens

#### The Gold Package Also Includes:

- Internal RadioLynx Wireless Start System (ISU Compliant)
- 9-digit alphanumeric LED Display & running time clock
- All-inclusive Camera and Start Cable sets
- Wireless infrastructure for secure and reliable communication between network devices
- Custom carrying case
- **ResulTV** Live Data Display Software
- FinishLynx Multi Language Photo-Finish Software
  - **ACM** Automatic Capture Mode Plugin
  - RadioLynx software plugin
  - NCP Network COM Port Plugin
- LynxPad Event Management Software

The Gold Package also includes the Timer-Enabled option for the reverse angle camera so both angles include independent time-stamped results images. This dual-camera setup along with the additional package accessories makes the Gold Package the most accurate and powerful speed skating package on the market today.

### Gold Short Track Speed Skating Package

Both photo-finish cameras in the Gold Package are equipped with RadioLynx receivers, which means the start signal can be sent wirelessly across the network without needing to hard-wire the cameras to the starter's pistol. It completely eliminates the need for cumbersome 500' start cables. RadioLynx has a signal range of up to 2km (with direct line of sight) and even stores accurate time-stamps for each start that can be recalled later in the event of a transmission interruption. This same wireless start technology has been used for years at the highest levels of race timing and is available standard in the Gold Package.

The Gold Package also includes a battery-powered, 9-digit LED display that connects directly to FinishLynx to show live running times and finish times. The display's onboard battery easily holds enough power to last throughout the longest race days.