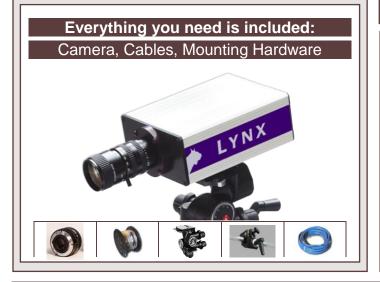

With the creation of the Bronze Package, Lynx has achieved a marriage between simplicity and sophistication. The Bronze Package features an EtherLynx Vision high sensitivity camera equipped with EasyAlign 2-D video alignment for easy setup and precise camera alignment. This packaged solution also includes the start detection sensor and all cables and mounting hardware. In short: everything you need.

#### Components

- EtherLynx Vision Camera Fully upgradeable 1,000 frames/second, Timer-Enabled, Color
  - **EasyAlign™** Full-Frame Video Alignment Mode
  - Phased Light Compensation (PLC)
  - CS-Mount 2.8-10mm P-Iris Lens
- Mounting hardware with precision adjustment
- All-inclusive Camera and Start Cable set
- Built-in interface to scoreboards
- Custom Camera Carrying Case
- Lynx Tech Support & 1-Year Renewable Warranty
- FinishLynx Multi-Language photo-finish software
- LynxPad Event Management Software
- See Lynx website for current listing. FinishLynx available in English, Spanish, French, Arabic, German, Italian, Korean, Portuguese (Brazil), Russian, Swedish, Finnish, Chinese (Simp.), Chinese (Trad.), Japanese