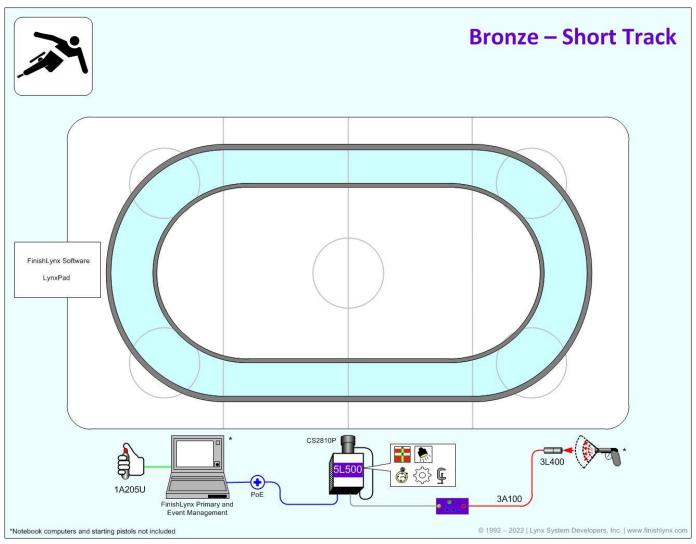

## Short Track Bronze Package

The Short Track Bronze Package is an all-inclusive, single-camera, color photo-finish and timing system that will time your events to a precision of 0.001 sec. It is the same technology that has been at the heart of results-production at ISU Short Track Speed Skating events around the globe for more than ten years.

With the creation of the Bronze Package, Lynx has achieved a marriage between simplicity and sophistication. The Bronze Package features an EtherLynx Vision high sensitivity camera equipped with EasyAlign 2-D video alignment for easy setup and precise camera alignment. This packaged solution also includes the start detection sensor and all cables and mounting hardware. In short: everything you need.

### Bronze Short Track Speed Skating Package

At the heart of the Bronze Package is the EtherLynx Vision digital photo-finish camera, which uses the same data transmission protocol as the internet itself. With this popular and proven technology powering the communication between the photo-finish camera and the FinishLynx computer, and more than two decades of use in the field, Lynx technology is rock-solid.